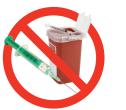

### DO NOT PLACE THE FOLLOWING ITEMS IN YOUR RECYCLE BIN

**NO** Plastic Bags

**NO** Medical Waste

NO Food/Liquid

**NO** Scrap Metal

**NO** Garden Hoses

**NO** Diapers

**NO** Styrofoam