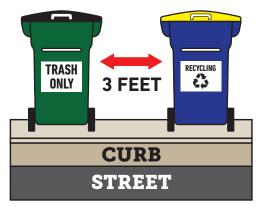

### **Proper Cart Placement**

Please be advised that all mobile carts should be placed behind the curb. There should be nothing placed in the roadway that would impede or delay the removal of snow or ice from the road. The garbage truck arm has the capability to reach past the curb in order to pick up your cans.

Here are some tips to ensure a smooth collection process:

- Set mobile cart out by 6:00 AM.
- Place mobile cart with the lid handle and wheels pointing toward your residence.
- Do not place cart in the roadway.
- Do not block walkways with carts.
- Place carts at least THREE FEET APART from each other and mailboxes, fire hydrants, low hanging trees or shrubs, parked cars, or utility poles - so trucks can easily access the cart.