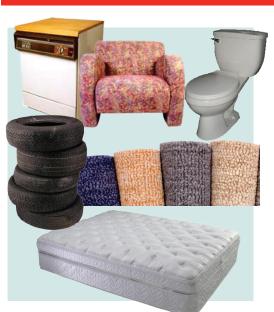

### **Bulk Item Guidelines - Call to Schedule Pickup**

Hopewell Township residents may dispose of one (1) bulk item per week. All bulk pickups must be scheduled in advance by calling Penn Waste customer service at 717-767-4456.

**ACCEPTED MATERIALS** – Appliances (including appliances containing Freon), furniture, mattresses, box springs, one (1) car tire without the rim, lawn mowers (oil and gasoline removed), plumbing fixtures such as toilets and sinks, three (3) 4 ft. rolls of carpet (tied).